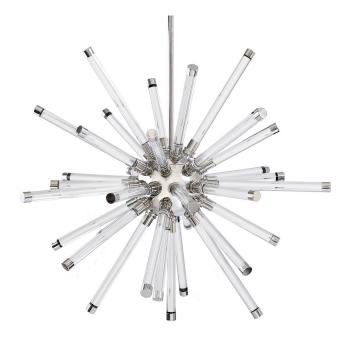

| DIMENSIONS | OVERALL<br>CEILING PLATE<br>DROP                      | 80 cm Dia., 66 cm H<br>11.4 cm Dia., 2.5 cm H<br>91 cm min., 152.4 cm max. drop |
|------------|-------------------------------------------------------|---------------------------------------------------------------------------------|
| WEIGHT     | 13 kg                                                 |                                                                                 |
| MATERIALS  | Acrylic with polished nickel                          |                                                                                 |
| DETAILS    | Includes three 31 cm extenders and one 15 cm extender |                                                                                 |
| ELECTRICAL | VOLTAGE<br>POWER<br>LUMENS                            | 36 G9 LED bulbs, 1 watt each<br>Hard-wired<br>100                               |
| STANDARD   | UL                                                    |                                                                                 |
| ITEM #     | 21950                                                 |                                                                                 |