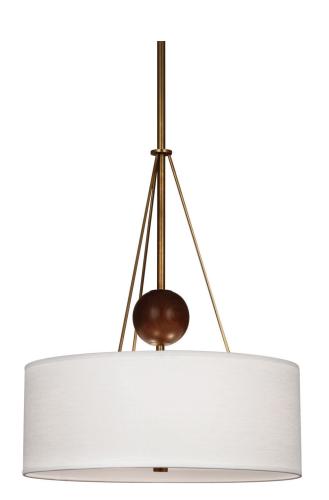

## OJAI CHANDELIER

**ITEM #** 11669 (Aged Brass) 20381 (Nickel)

| DIMENSIONS  |                |              |  |
|-------------|----------------|--------------|--|
| TOTAL       | <b>DIA</b> 21" | <b>H</b> 24" |  |
| CEILING PLA | <b>TE</b> 6"   |              |  |
| MIN. DROP   | 29.25"         |              |  |
| MAX. DROP   | 71.25"         |              |  |

## MATERIALS

**BASE** Aged brass or polished nickel finish with walnut wood accents.

**SHADE** Oyster linen shade with 19.5" white acrylic diffuser.

**DETAILS** Three 100 watt max type A bulbs. Ships with three 12" and one 6" extension rods. Direct wire only.

## PRICING 695.

Please note that pricing and availability are subject to change. Prices do not include shipping. Furniture is handmade, so measurements are approximate and fall within a  $1.5^{\rm m}$  margin of error.