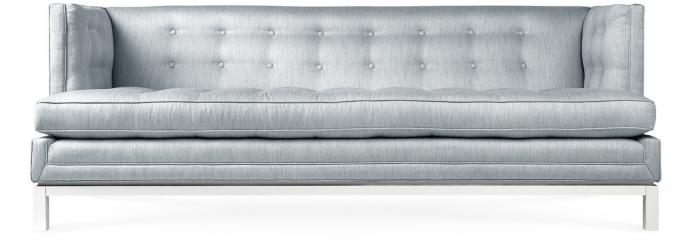

## LAMPERT T-ARM SOFA

| DIMENSIONS | OVERALL<br>SEAT    | 85" W, 34" D, 32" H<br>22" D, 18" H                               | сом     | 15 yards base fabric, 2 yards welt                         |
|------------|--------------------|-------------------------------------------------------------------|---------|------------------------------------------------------------|
|            | ARM                | 32" H                                                             | DETAILS | Shown in T-arm style. Also available in tuxedo-back style. |
| WEIGHT     | 183 lbs            |                                                                   | ORIGIN  | Domestic                                                   |
| MATERIALS  | UPHOLSTERY<br>BASE | Shown in Biarritz Cloud woven<br>Shown in maple with white finish | ITEM #  | As shown 22530                                             |