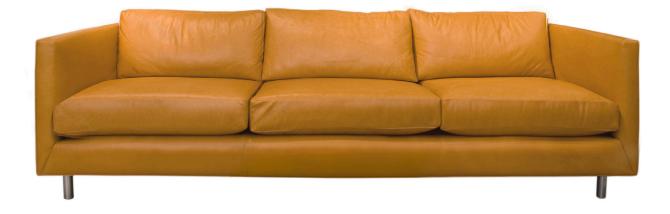

## TOPANGA SOFA

| DIMENSIONS | OVERALL<br>SEAT    | 89" W, 37" D, 29" H<br>23" D, 16.5" H              | DETAILS | Down-blend seat cushions (75% fiber, 25% feather/down) |
|------------|--------------------|----------------------------------------------------|---------|--------------------------------------------------------|
|            | ARM                | 26" H                                              | СОМ     | 16 yards base fabric, 2 yards welt                     |
| WEIGHT     | 172 lbs            |                                                    | ORIGIN  | Domestic                                               |
| MATERIALS  | UPHOLSTERY<br>BASE | Shown in Cambridge Camel leather<br>Solid aluminum | ITEM #  | As shown 9025                                          |