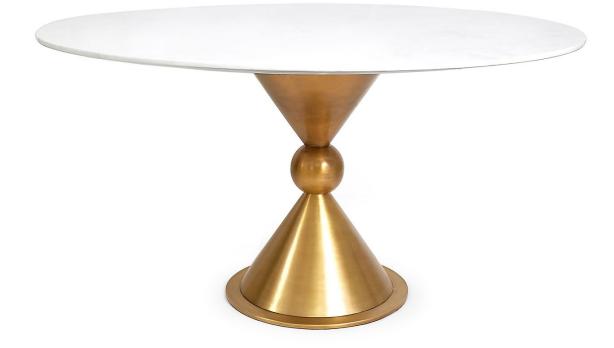

# CARACAS DINING TABLE

| DIMENSIONS | 54" Dia., 27" H<br>Marble Top: 1.75" H<br>Lacquer Top: 2" H<br>Glass Top: 3/4" H |                                                      | MATERIALS | Brushed brass base. Tops available in glass, white marble, black marble, white lacquer, or cerused elm. |
|------------|----------------------------------------------------------------------------------|------------------------------------------------------|-----------|---------------------------------------------------------------------------------------------------------|
| WEIGHT     | OVERALL<br>BASE<br>TOP                                                           | 99.2 lbs -187.5 lbs<br>42 lbs<br>57.2 lbs -145.5 lbs | ORIGIN    | Imported<br>As shown 21445                                                                              |

#### **CHOOSE A BASE**

ELECTRUM BASE polished brass and polished nickel 1,450

CARACAS BASE antiqued brass 1,500

NIXON BASE brushed brass or polished nickel 1,300

BLACK MARBLE 54" round. 2,200

WHITE MARBLE 54" round. 2,200