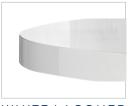

----------------------------------------------------------------------------------|------------------------------------------------------|-----------|---------------------------------------------------------------------------------------------------------|
| WEIGHT     | OVERALL<br>BASE<br>TOP                                                           | 99.2 lbs -187.5 lbs<br>42 lbs<br>57.2 lbs -145.5 lbs | ORIGIN    | Imported<br>As shown 21445                                                                              |



#### **CHOOSE A SHAPE**



#### **CHOOSE A BASE**



ELECTRUM BASE polished brass and polished nickel 1,450



CARACAS BASE antiqued brass 1,500





NIXON BASE brushed brass or polished nickel 1,300



BLACK MARBLE 54" round. 2,200





WHITE MARBLE 54" round. 2,200



WHITE LACQUER 54" round. 1,200



GLASS 50" round. 400

## **JONATHAN ADLER**

Please note that pricing and availability are subject to change. Prices do not include shipping. Furniture is handmade, so measurements are approximate and fall within a 1.5" margin of error. www.jonathanadler.com