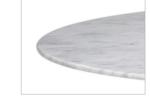

#### **CHOOSE A BASE**

ELECTRUM BASE polished brass and polished nickel 1,450

CARACAS BASE antiqued brass 1,500

NIXON BASE brushed brass or polished nickel 1,300

BLACK MARBLE 54" round. 2,200

WHITE MARBLE 54" round. 2,200