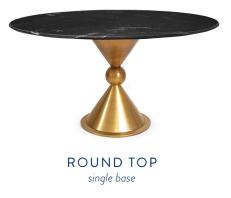

#### **CHOOSE A SHAPE**

#### **CHOOSE A BASE**

ELECTRUM BASE polished brass and polished nickel 1,450

CARACAS BASE antiqued brass 1,500

NIXON BASE brushed brass or polished nickel 1,300

BLACK MARBLE 54" round. 2,200

WHITE MARBLE 54" round. 2,200