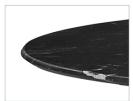

#### **CHOOSE A BASE**

ELECTRUM BASE polished brass and polished nickel 1,450

CARACAS BASE antiqued brass 1,500

NIXON BASE brushed brass or polished nickel 1,300

BLACK MARBLE 54" round. 2,200

WHITE MARBLE 54" round. 2,200