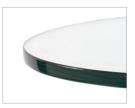

------------------------------------------------|------------------------------------------------------|-----------|---------------------------------------------------------------------------------------------------------|
| WEIGHT     | OVERALL<br>BASE<br>TOP                                                           | 99.2 lbs -187.5 lbs<br>42 lbs<br>57.2 lbs -145.5 lbs | ORIGIN    | Imported<br>As shown 21445                                                                              |



#### **CHOOSE A SHAPE**



#### **CHOOSE A BASE**



ELECTRUM BASE polished brass and polished nickel 1,450



CARACAS BASE antiqued brass 1,500





NIXON BASE brushed brass or polished nickel 1,300



BLACK MARBLE 54" round. 2,200





WHITE MARBLE 54" round. 2,200



WHITE LACQUER 54" round. 1,200



GLASS 50" round. 400

## **JONATHAN ADLER**

Please note that pricing and availability are subject to change. Prices do not include shipping. Furniture is handmade, so measurements are approximate and fall within a 1.5" margin of error. www.jonathanadler.com