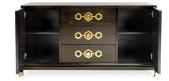

| DETAILS | Interior is same finish as exterior, features three drawers<br>and two doors with an adjustable shelf inside |
|---------|--------------------------------------------------------------------------------------------------------------|
| ORIGIN  | Imported                                                                                                     |
| ITEM #  | 18801                                                                                                        |
|         |                                                                                                              |