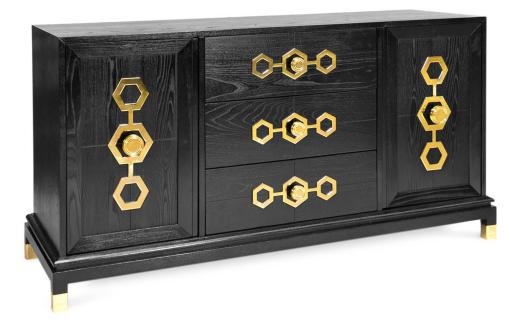

## TURNER CREDENZA

| DIMENSIONS | OVERALL<br>DRAWER (3)                                                       | 62" W, 22" D, 32" H<br>18" W, 18" D, 7" H | DEI |
|------------|-----------------------------------------------------------------------------|-------------------------------------------|-----|
| WEIGHT     | 95 lbs                                                                      |                                           | OR  |
| MATERIALS  | Engineered wood case with ebonized oak finish<br>and brushed brass hardware |                                           | ITE |

| DETAILS | Interior is same finish as exterior, features three drawers<br>and two doors with an adjustable shelf inside |
|---------|--------------------------------------------------------------------------------------------------------------|
| ORIGIN  | Imported                                                                                                     |
| ITEM #  | 18801                                                                                                        |
|         |                                                                                                              |