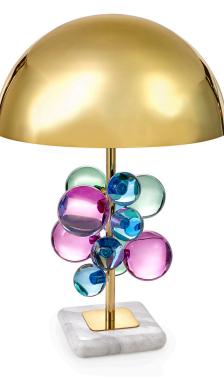

## GLOBO TABLE LAMP

| DIMENSIONS | OVERALL<br>SHADE                                                                                   | 18" W, 25" H<br>18" W, 9" H                      |
|------------|----------------------------------------------------------------------------------------------------|--------------------------------------------------|
| WEIGHT     | 48.5 lbs                                                                                           |                                                  |
| MATERIALS  | Polished brass with acrylic globes, in multi or clear,<br>with a marble base and black fabric cord |                                                  |
| ELECTRICAL | VOLTAGE<br>POWER                                                                                   | One 40 watt max. type A bulb<br>Three-way switch |
| STANDARD   | UL                                                                                                 |                                                  |
| ITEM #     | Multi 21739, Clear 21737                                                                           |                                                  |

Measurements are approximate and fall within a 1.5" margin of error. www.jonathanadler.com