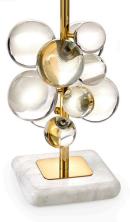

## GLOBO TABLE LAMP

| DIMENSIONS | OVERALL<br>SHADE                                                                                   | 18" W, 25" H<br>18" W, 9" H                      |
|------------|----------------------------------------------------------------------------------------------------|--------------------------------------------------|
| WEIGHT     | 48.5 lbs                                                                                           |                                                  |
| MATERIALS  | Polished brass with acrylic globes, in multi or clear,<br>with a marble base and black fabric cord |                                                  |
| ELECTRICAL | VOLTAGE<br>POWER                                                                                   | One 40 watt max. type A bulb<br>Three-way switch |
| STANDARD   | UL                                                                                                 |                                                  |
| ITEM #     | Multi 21739, Clear 21737                                                                           |                                                  |

Measurements are approximate and fall within a 1.5" margin of error. www.jonathanadler.com