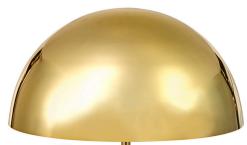

## GLOBO TABLE LAMP

| DIMENSIONS | OVERALL<br>SHADE                                                                                   | 18" W, 25" H<br>18" W, 9" H                      |
|------------|----------------------------------------------------------------------------------------------------|--------------------------------------------------|
| WEIGHT     | 48.5 lbs                                                                                           |                                                  |
| MATERIALS  | Polished brass with acrylic globes, in multi or clear,<br>with a marble base and black fabric cord |                                                  |
| ELECTRICAL | VOLTAGE<br>POWER                                                                                   | One 40 watt max. type A bulb<br>Three-way switch |
| STANDARD   | UL                                                                                                 |                                                  |
| ITEM #     | Multi 21739, Clear 21737                                                                           |                                                  |

Measurements are approximate and fall within a 1.5" margin of error. www.jonathanadler.com